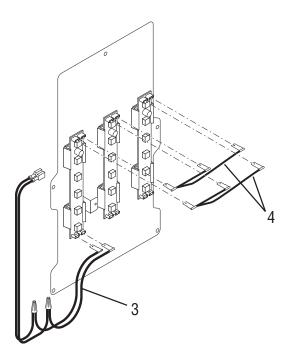

#### Refer to illustrations on back side.

- 1. Disconnect the door lamp cord assembly from the cord connector in the top of the dispenser.
- 2. Remove the display graphic from the dispenser door.
- 3. Remove the #2-56 screw and elastic locknut securing the lamp holder/socket assembly to the mounting bracket.
- 4. Cut the two wires at the holder/socket assembly and strip insulation approximately .25" from the end.
- 5. Splice one lead (3) to each wire end and secure with wire nut (5).
- 6. Snap two retainers (2) on to each LED board (1) approximately .75" from each end of the board.
- 7. Peal the backing from the adhesive on the retainers, one LED board at a time. Align the first LED to the center of the display opening and press to secure it to the door plate. Align the second LED directly to the left of the first one just outside the old lamp bracket and apply to the door plate. Align the third LED the same distance to the right of center and apply to the door plate.
- 8. Connect the spade terminals of the Leads (3) to the A & B connections at the bottom of the left side LED (1).
- 9. Connect one wire harness (4) to the three A connections at the top of the LED boards. Connect the other harness (4) to the B connections at the top of the LED boards. When connections are completed, tuck the wires around the corners of the LED boards so that they don't cast a shadow on the display.
- 10. Reinstall the graphics display and connect the door lamp cord to the cord connector at the top of the dispenser.