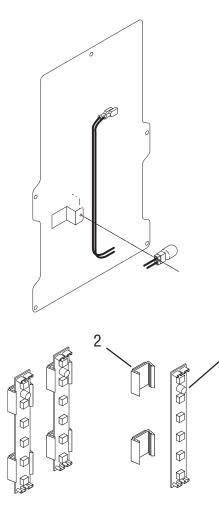

#### Refer to illustrations on back side.

- 1. Disconnect the door lamp cord assembly from the cord connector in the top of the dispenser.
- 2. Remove the display graphic from the dispenser door.
- 3. Remove the #2-56 screw and elastic locknut securing the lamp holder/socket assembly to the mounting bracket.
- 4. Cut the two wires at the holder/socket assembly and strip insulation approximately .25" from the end.
- 5. Splice one lead (3) to each wire end and secure with wire nut (5).
- 6. Snap two retainers (2) on to each LED board (1) approximately .75" from each end of the board.
- 7. Peal the backing from the adhesive on the retainers, one LED board at a time. Align the first LED to the center of the display opening and press to secure it to the door plate. Align the second LED directly to the left of the first one just outside the old lamp bracket and apply to the door plate. Align the third LED the same distance to the right of center and apply to the door plate.
- 8. Connect the spade terminals of the Leads (3) to the A & B connections at the bottom of the left side LED (1).
- 9. Connect one wire harness (4) to the three A connections at the top of the LED boards. Connect the other harness (4) to the B connections at the top of the LED boards. When connections are completed, tuck the wires around the corners of the LED boards so that they don't cast a shadow on the display.
- 10. Reinstall the graphics display and connect the door lamp cord to the cord connector at the top of the dispenser.

#### Kit contents:

- 1 35807.0000 3 LED Board
- 2 35808.0000 6 Retainer
- 3 35809.0000 2 Lead, LED Board
- 4 35848.0000 2 Wiring Harness
- 5 03851.0000 2 Wire Nut
- 6 35863.0000 1 Instruction Sheet