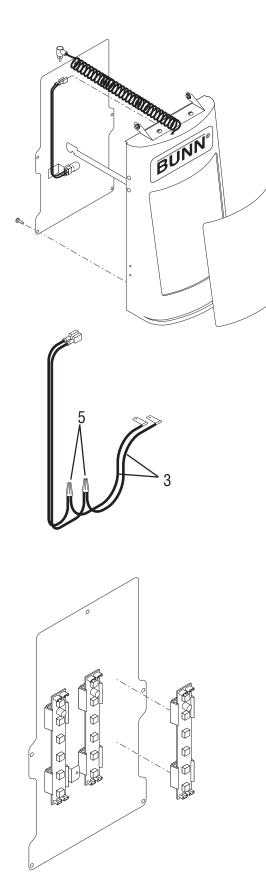

#### Refer to illustrations on back side.

- 1. Disconnect the door lamp cord assembly from the cord connector in the top of the dispenser.
- 2. Remove the display graphic from the dispenser door.
- 3. Remove the #2-56 screw and elastic locknut securing the lamp holder/socket assembly to the mounting bracket.
- 4. Cut the two wires at the holder/socket assembly and strip insulation approximately .25" from the end.
- 5. Splice one lead (3) to each wire end and secure with wire nut (5).
- 6. Snap two retainers (2) on to each LED board (1) approximately .75" from each end of the board.
- 7. Peal the backing from the adhesive on the retainers, one LED board at a time. Align the first LED to the center of the display opening and press to secure it to the door plate. Align the second LED directly to the left of the first one just outside the old lamp bracket and apply to the door plate. Align the third LED the same distance to the right of center and apply to the door plate.
- 8. Connect the spade terminals of the Leads (3) to the A & B connections at the bottom of the left side LED (1).
- 9. Connect one wire harness (4) to the three A connections at the top of the LED boards. Connect the other harness (4) to the B connections at the top of the LED boards. When connections are completed, tuck the wires around the corners of the LED boards so that they don't cast a shadow on the display.
- 10. Reinstall the graphics display and connect the door lamp cord to the cord connector at the top of the dispenser.

#### Note: Door and rear cover shown removed for illustration purposes only!

1