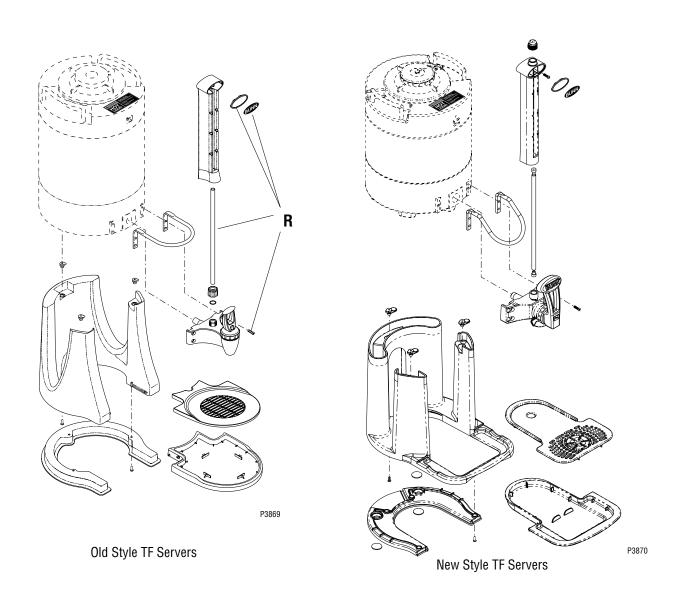

### **KIT CONTENTS**

| ITEM | DADT NO    | OTV  | DESCRIPTION                                                                   |
|------|------------|------|-------------------------------------------------------------------------------|
| ITEM | PART NO.   | QTY. | DESCRIPTION                                                                   |
| -    | 40061.0000 | -    | Conversion Kit 1.0 gal Mechanical Sight Gauge w/o Base (Includes items 1 - 5) |
| -    | 40061.0001 | -    | Conversion Kit 1.0 gal Mechanical Sight Gauge w/ Base (Includes items 1 - 13) |
| -    | 40061.0002 | -    | Conversion Kit 1.5 gal Mechanical Sight Gauge w/ Base (Includes items 1 - 13) |
| -    | 40061.0003 | -    | Conversion Kit 1.5 gal Mechanical Sight Gauge w/o Base (Includes items 1 - 5) |
| -    | 40061.0004 | -    | Conversion Kit Digital Sight Gauge w/ Base (Includes items 4 - 13)            |
| -    | 40061.0005 | -    | Conversion Kit Digital Sight Gauge w/o Base (Includes items 4 & 5)            |
| 1    | 39082.1001 | 1    | Shroud Assy, 1.0 Gal.                                                         |
|      | 39082.1000 | 1    | Shroud Assy, 1.5 Gal.                                                         |
| 2    | 39143.0001 | 2    | Washer                                                                        |
| 3    | 39083.0000 | 1    | Shroud Cap                                                                    |
| 4    | 39084.0000 | 1    | Faucet Guard                                                                  |
| 5    | 40060.0000 | 1    | Faucet Assy, Mechanical Sight Gauge                                           |
|      | 40060.0050 | 1    | Faucet Assy, Digital Sight Gauge                                              |
| 6    | 38929.0000 | 1    | Stand, Server                                                                 |
| 7    | 38930.0000 | 1    | Base Plate                                                                    |
| 8    | 35016.0001 | 3    | Insert                                                                        |
| 9    | 39443.0000 | 4    | Pad, Adhesive                                                                 |
| 10   | 44010.0000 | 4    | Screw, PH #8 x .50" (Base Plate)                                              |
| 11   | 39617.0000 | 3    | Screw, PH #6 x .75" (Insert)                                                  |
| 12   | 38931.0000 | 1    | Drip Tray                                                                     |
| 13   | 38932.0000 | 1    | Grate, Drip Tray                                                              |

#### INSTRUCTIONS TO INSTALL THE CONVERSION KITS

Remove all parts shown in Fig. 1 as they pretain to your server and the Conversion Kit being installed. Parts labeled **R** must be retained for installation with the new configuration. All others may be discarded.

NOTE: Old style Server Stand and Drip Tray will not work with the new style Faucet.

- 1. Remove the old style Server Stand where applicable.
- 2. Remove the Bottom Cover from the Server to gain access to the Faucet Hose and Clamp.
- 3. Install the new Faucet Assy along with the new Faucet Guard to the Faucet Hose and secure with Clamp. Install four Screws (R) previously removed to secure Faucet and Guard to Server. Replace Bottom Cover.
- 4. Install new Washers (2) into each end of the Sight Glass Tube (R).
- 5. Assemble remaining Sight Gauge parts.
- 6. Assemble and install new style Server Stand and Drip Tray.