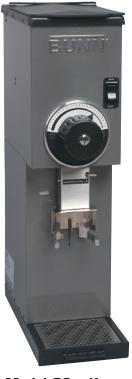

# G2 trifecta™ Grinder

#### **G2** trifecta Grinder

- · Chute assembly accommodates trifecta brewer brew cup.
- Expanded range of precise grinds can be selected.
- · Heavy-duty precision burrs for quality, finer grinds.
- Convenient cleaning lever ensures complete clean out of coffee from grind chamber.
- May also be used as a bulk grinder in behind-the-counter applications.
- Hopper holds 2 lbs. (.91 kg) of fresh coffee beans.
- · Three year warranty on grinding burrs.

#### Model G2 trifecta

Dimensions: 26.5"H x 7.3"W x 15.9"D (67.3cm H x 18.54cm W x 40.4cm D) See page 2 for installation space requirements.

For current specification sheets and other information, go to www.bunn.com.