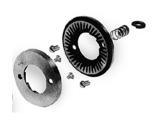

#### **Precision Burrs**

All BUNN grinders use precision burrs to cut (not crush) the coffee beans and deliver consistent grind distribution. BUNN burrs are rated at a Rockwell hardness of 66C. resulting in an exceptionally long burr life.