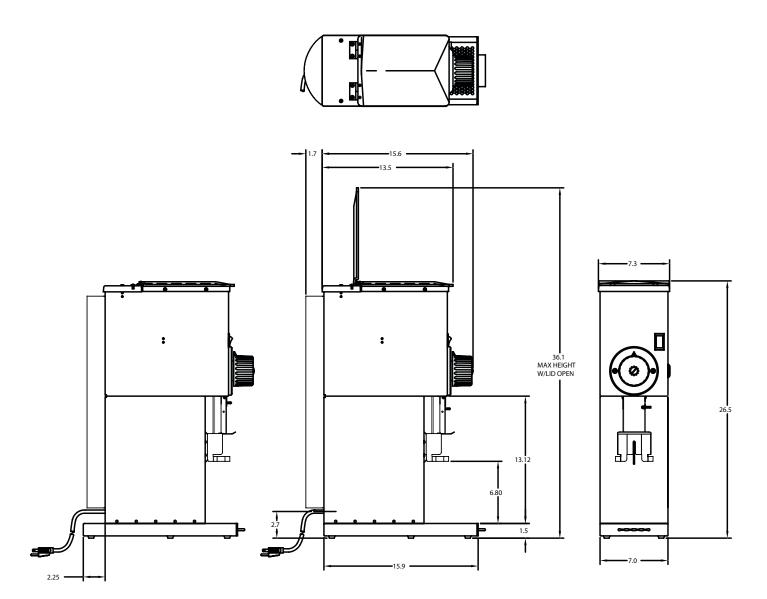

#### Model G2 trifecta

Dimensions: 26.5"H x 7.3"W x 15.9"D (67.3cm H x 18.54cm W x 40.4cm D) See page 2 for installation space requirements.

For current specification sheets and other information, go to www.bunn.com.

# Dimensions & Specifications

| Model       | Product #  | Volts | Amps | Capacity | Cu. Ft. | Shipping Weight | Cord Attached |
|-------------|------------|-------|------|----------|---------|-----------------|---------------|
| G2 TRIFECTA | 41900.0000 | 120   | 9    | 2 lbs.   | 5       | 59 lbs.         | Yes*          |

<sup>\*</sup>Power cord (NEMA 5-15P) 15 Amp-120V machine only.

Electrical: Motors are rated: 120 volts, 60 Hz, 9 amps. Requires 2-wires plus ground service. ¾HP motor.

OPTIONAL: BASE CAN BE MOUNTED WITH OFFSET AS SHOWN FOR ADDITIONAL BAG CLEARANCE.