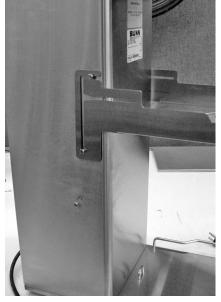

#### **INSTRUCTIONS**

- 1. For use with thermal carafes and smaller decanters; place the tray in the upper position as shown in Figure 1.
- 2. For use with airpots; place the tray in the lower position, as shown in Figure 2.
- 3. For use with large dispensers, or for brewing tea; place the tray in the storage position as shown in Figure 3.

FIGURE 1

FIGURE 2

FIGURE 3