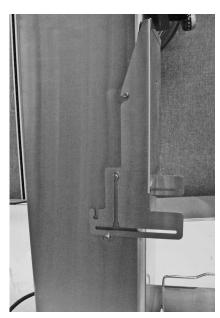

#### **INSTRUCTIONS**

- 1. For use with thermal carafes and smaller decanters; place the tray in the upper position as shown in Figure 1.
- 2. For use with airpots; place the tray in the lower position, as shown in Figure 2.
- 3. For use with large dispensers, or for brewing tea; place the tray in the storage position as shown in Figure 3.

FIGURE 1

FIGURE 2

FIGURE 3