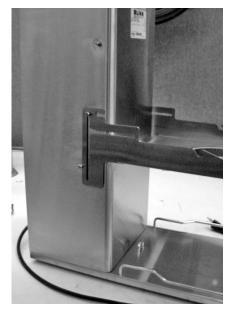

#### **INSTRUCTIONS**

- 1. For use with thermal carafes and smaller decanters; place the tray in the upper position as shown in Figure 1.
- 2. For use with airpots; place the tray in the lower position, as shown in Figure 2.
- 3. For use with large dispensers, or for brewing tea; place the tray in the storage position as shown in Figure 3.

FIGURE 1

FIGURE 2

FIGURE 3