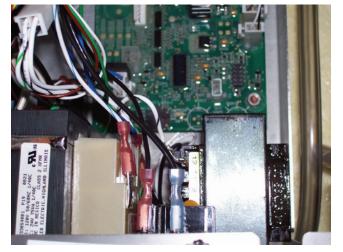

## **Troubleshooting**

Inspect the dispense lockout switch for correct wiring termination. JD-4S will have a separate harness that is not combined with the machine harness and could be missing or not terminated between the dispense lockout switch and J5 connector on the CBA (control board). See digital photos for correct harness termination. BUNN PN: 41203.0000 - wireing harness, dispense/disable switch for P/C dispensers.

Without Harness

**Harness Connected** 

Switch pictorial shows the dispense lockout and lighted door harness installation to switch.

Rev. 07/29/09