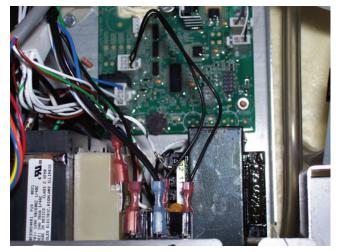

## **Troubleshooting**

Inspect the dispense lockout switch for correct wiring termination. JD-4S will have a separate harness that is not combined with the machine harness and could be missing or not terminated between the dispense lockout switch and J5 connector on the CBA (control board). See digital photos for correct harness termination. BUNN PN: 41203.0000 - wireing harness, dispense/disable switch for P/C dispensers.

Without Harness

**Harness Connected** 

Switch pictorial shows the dispense lockout and lighted door harness installation to switch.

Rev. 07/29/09