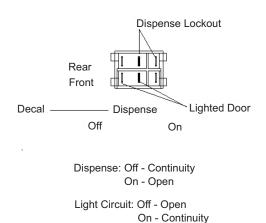

Without Harness

**Harness Connected** 

Switch pictorial shows the dispense lockout and lighted door harness installation to switch.

Rev. 07/29/09