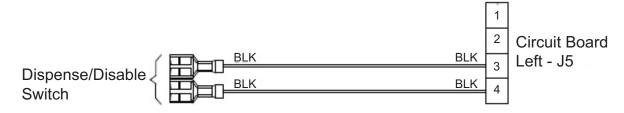

## **Troubleshooting**

Inspect the dispense lockout switch for correct wiring termination. JD-4S will have a separate harness that is not combined with the machine harness and could be missing or not terminated between the dispense lockout switch and J5 connector on the CBA (control board). See digital photos for correct harness termination. BUNN PN: 41203.0000 - wireing harness, dispense/disable switch for P/C dispensers.

Without Harness

**Harness Connected** 

Switch pictorial shows the dispense lockout and lighted door harness installation to switch.

Rev. 07/29/09