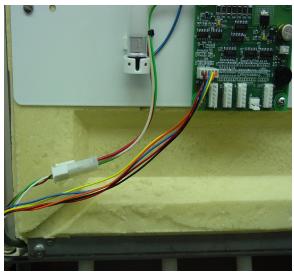

### **INSTRUCTIONS:**

- 1. Install door cover by first plugging the door harness into light connector, and into J6 on Circuit Board located on front panel.
- 2. Install each individual ribbon cable into appropriate location (Steps 3 7) on Circuit Board located on front panel. Left/Right determined by facing front of machine. (Fig. 1)

#### <u>JDF-4S</u>

- 3. Station 1 (Left Left) J2
- 4. Station 2 (Left Middle) J3
- 5. Station 3 (Right Middle) J4
- 6. Cold Water J1
- 7. Station 4 (Right Right) J5
- 8. Ribbon cables should not be twisted when installed. (Fig. 2)