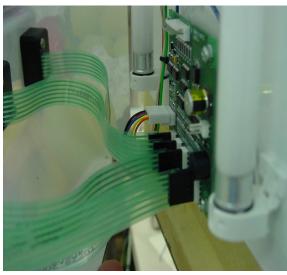

#### <u>JDF-4S</u>

- 3. Station 1 (Left Left) J2
- 4. Station 2 (Left Middle) J3
- 5. Station 3 (Right Middle) J4
- 6. Cold Water J1
- 7. Station 4 (Right Right) J5
- 8. Ribbon cables should not be twisted when installed. (Fig. 2)