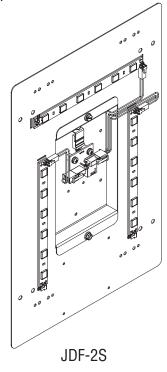

## **JDF-2S & JDF-4S**

## LED Door Conversion Kits 42528.0001 & 42529.0001

LED Conversion Kit Instructions for JDF-S and JDF-4S

- 1. Disconnect the power from the machine before beginning the conversion.
- 2. Remove door cover by taking out the 5 screws and unplugging the dispense switch harness from the door harness. Set door cover and screws aside.
- 3. Disconnect the 3-pin connector from the ballast to the door harness.
- 4. Remove the entire light panel assembly from the foam door by removing the 4 screws.