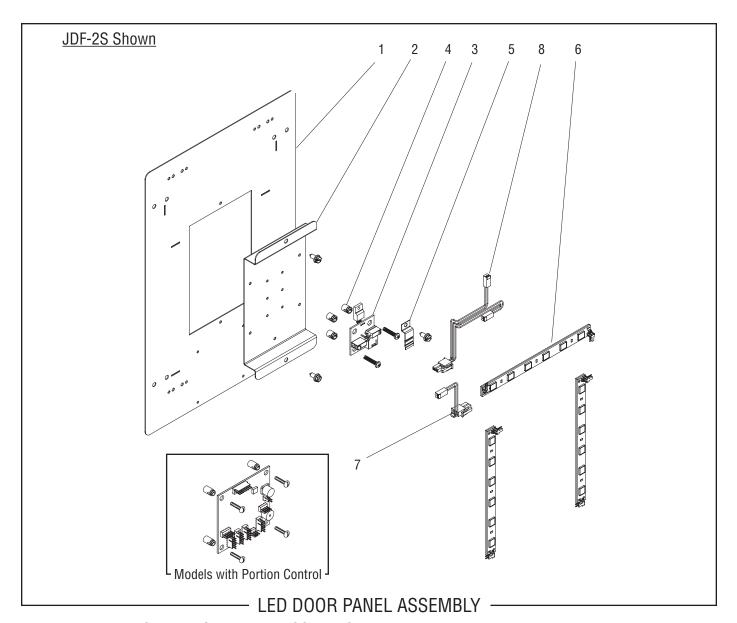

## **BUNN-O-MATIC CORPORATION**

POST OFFICE BOX 3227 SPRINGFIELD, ILLINOIS 62708-3227

PHONE: (217) 529-6601 FAX: (217) 529-6644

| ITEM | PART NO.                 | QTY.       | DESCRIPTION                                                                                    |
|------|--------------------------|------------|------------------------------------------------------------------------------------------------|
| -    | 42528.0001<br>42529.0001 | 1 -<br>- 1 | Door Panel Kit, JDF-2S (Includes items 1 - 8)<br>Door Panel Kit, JDF-4S (Includes items 1 - 8) |
| 1    | 39721.0001<br>39724.0001 | 1 -<br>- 1 | Door Panel, JDF-2S<br>Door Panel, JDF-4S                                                       |
| 2    | 40159.0001<br>02335.0001 | 1 1<br>2 2 | Bracket, Transformer Mounting<br>Screw, Crimptite #8 x .38"                                    |
| 3    | 41727.0000<br>14002.6300 | 1 1<br>3 3 | Circuit Board<br>Screw, Pan Head #6-20 x .75"                                                  |
| 4    | 29081.0005               | 3 3        | Spacer                                                                                         |
| 5    | 41244.0000               | 1 1        | Clip, Spring                                                                                   |
| 6    | 42593.0000               | 3 4        | LED Light Assy                                                                                 |
| 7    | 42609.0000               | 1 -        | Wiring Harness LED to CB                                                                       |
|      |                          |            |                                                                                                |

42609.0001 1 2 Wiring Harness LED to CB

8