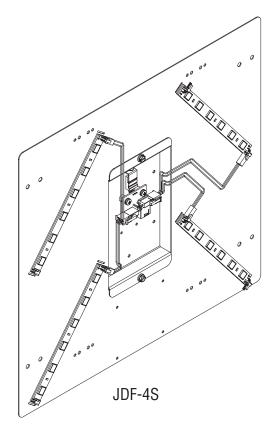

## **JDF-2S & JDF-4S**

## LED Door Conversion Kits 42528.0001 & 42529.0001

LED Conversion Kit Instructions for JDF-S and JDF-4S

- 1. Disconnect the power from the machine before beginning the conversion.
- 2. Remove door cover by taking out the 5 screws and unplugging the dispense switch harness from the door harness. Set door cover and screws aside.
- 3. Disconnect the 3-pin connector from the ballast to the door harness.
- 4. Remove the entire light panel assembly from the foam door by removing the 4 screws.