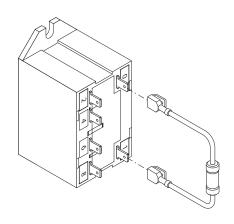

#### Instructions:

1. Disconnect power to the machine.

- 2. Disconnect the wires from terminals **0** and **1** on the relay.
- 3. Install the resistor to terminals **0** and **1** on the relay, as shown below.
- 4. Re-connect the existing wires back to the piggyback terminals on the resistor.
- 5. Connect machine back to the power supply.