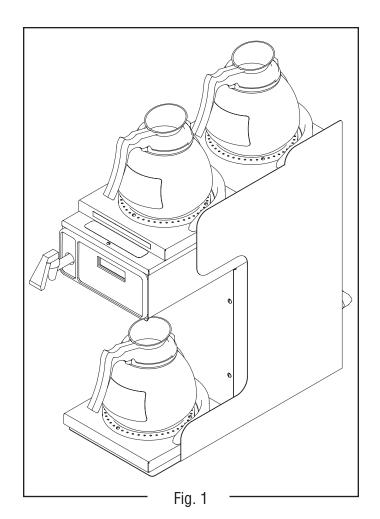

## **INSTRUCTIONS:**

- 1. Disconnect brewer(s) from power supply.
- 2. Remove all decanters or carafes.
- 3. For locations with 2 brewers side-by-side, carefully lift the left brewer and position the RFID Shield under the left brewer as shown in Fig. 1.
- 4. For locations with 3 or more brewers side-by-side, repeat step 3 for all center brewers.
- 5. Restore power to all brewers and replace decanters or carafes.