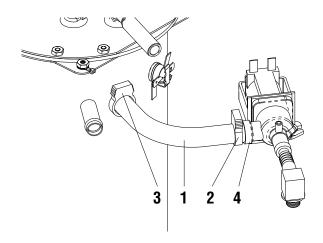

#### **KIT CONTENTS**

1. 1 39331.0000 Tube, Silicone .50ID X 5.0 Long

2. 1 12422.0005 Clamp, Snp-12

3. 1 12422.0009 Clamp, Snp-14

4. 1 41499.0001 Instructions

#### WARNING - UNPLUG THE BREWER AND ALLOW TO COOL BEFORE PROCEEDING.

Refer to illustration

- 1. Remove top and front covers.
- 2. Drain tank till water level is below tubing outlet.
- 3. Remove old tubing.
- 4. Install one end of the new tubing on the tank outlet fitting.
- 5. Slip the Clamp (Snp-14) over the tubing, and hand tighten on the tank fitting.
- 6. Slip the Clamp (Snp-12) over the free end of tubing.
- 7. Install free end of tube and second clamp over solenoid fitting (4), and hand tighten.
- 8. Connect brewer to power source and allow to refill, check for leaks.
- 9. Reinstall covers.