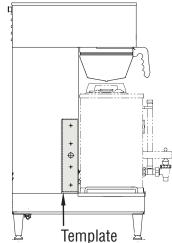

- 4. Remove the top cover and front access panel.
- 5. After allowing sufficient time for the water to cool, carefully remove the plug from the center output in the tank and install the 90° Elbow #20201.1601 with the barb pointing straight down.
- 6. Attach the provided template #38849.0000 to the side of the unit as shown in Fig. 1. Drill 5 holes as indicated by the template 4 holes 3/16" diameter, 1 hole 3/4" diameter.
- 7. Remove the template and deburr all holes.
- 8. Attach the Hot Water Box and Spacer according to instruction sheet #34372.0001.
- 9. Attach the #20976.0036 Tube to the tank and faucet adaptor in the Hot Water Box using the #12422.0001 Clamps.